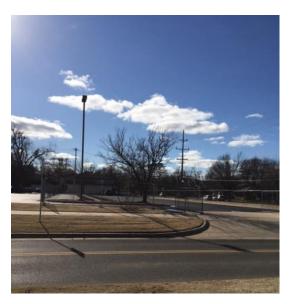

#### This Past Week's Actions: Infrastructure & Roofing Projects:

• Fence off North section of West Parking lot

# **Areas Impacted:**

- West Parking Lot Utilize only the South portion of the lot. Symmes entry closed.
- Alley Enter from Webster to avoid construction equipment
- The playground area adjacent to the New Missions Center West most playground area not usable pending determination of impact of groundwork.