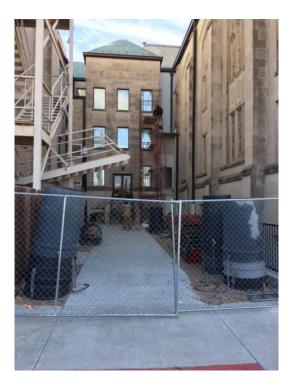

### **Roofing Project:**

• Install Scaffolding to Begin Removal of Old Roof

# **Roofing Project**

- Set up construction trailer
- Delivery of construction equipment